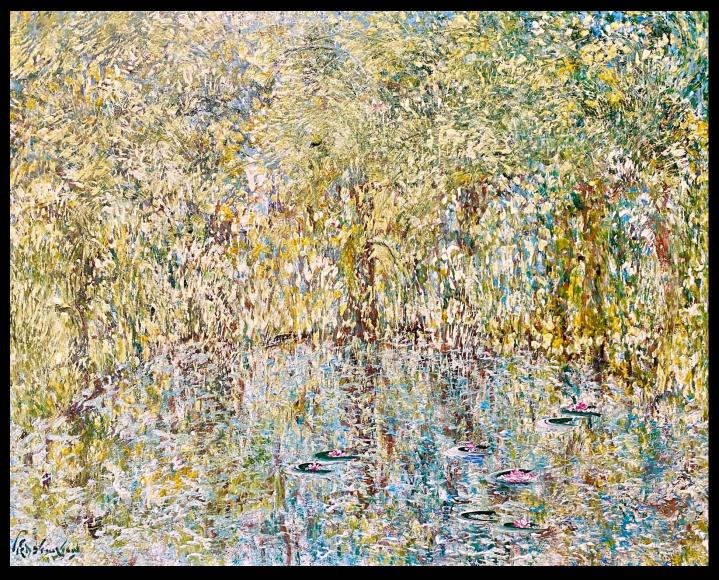

## No 4. LILIES IN THE WILLOW POND. Acrylic with oils on panel. 61 x 76 cms Signed Lower left Ted Stourton.

© Camelot Castle