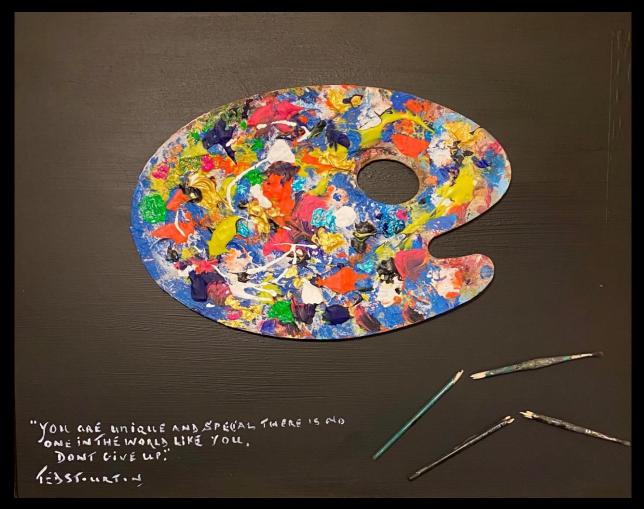

#### No. 10

"You are unique and special there is no one in the world like you don't give up".

Oil, Indian Ink, Acrylic and Mixed media with wood panel and palet. 41 cm x 51 cm. <u>Signed Lower left Ted Stourton.</u>