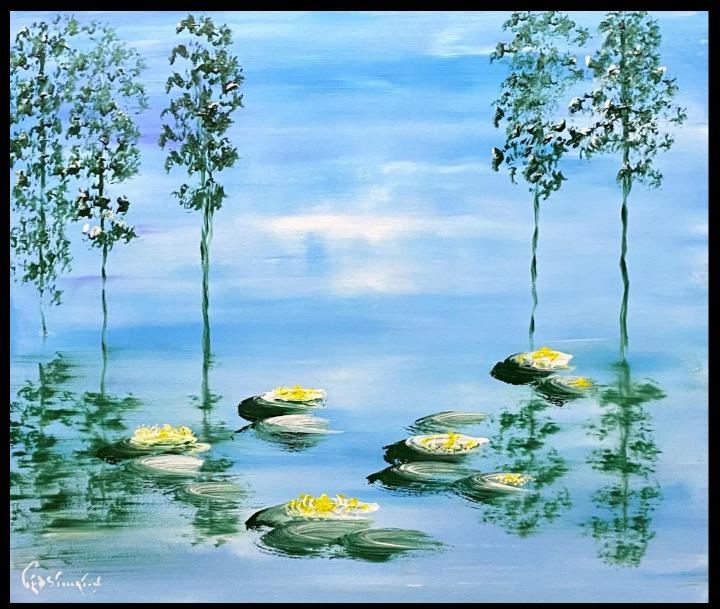

## No. 1 SERENITY IN BLUE. Acrylic on board. 91.5 x 152.5 cms. Signed Lower left Ted Stourton.