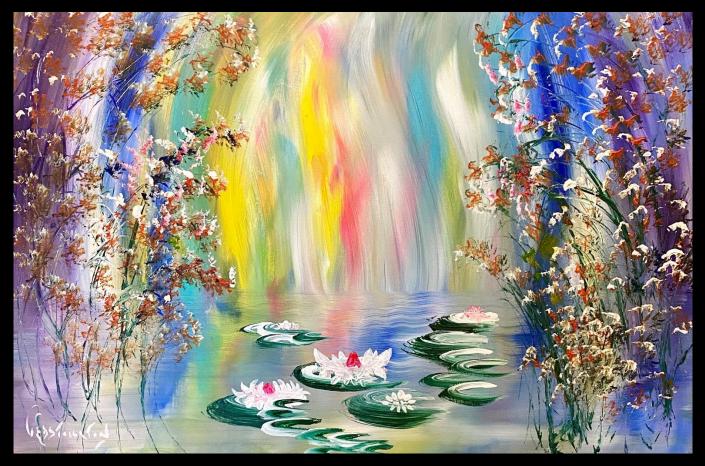

### No 9. LILIES BY THE WATERFALL. Acrylic and Oils on canvas. 51cms x 76 .5cms. Signed Lower left Ted Stourton.