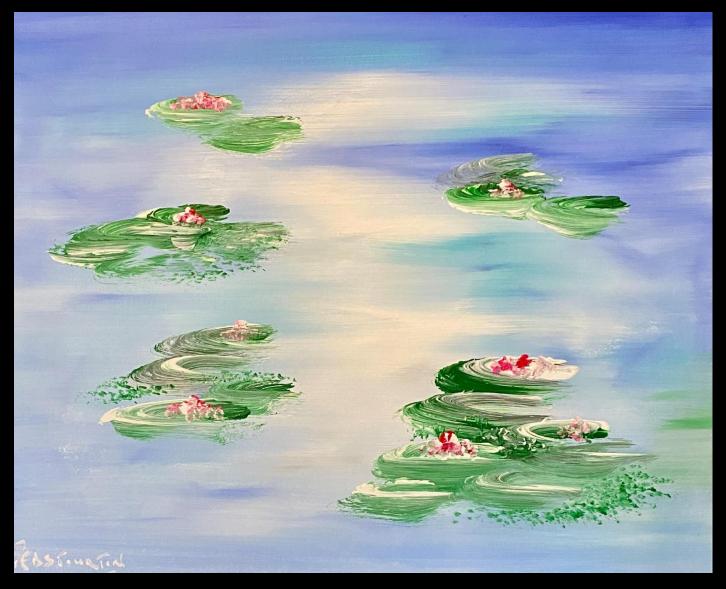

### No. 5 THE LIFE OF LILIES. MIXED MEDIA WITH ACRYLIC AND OILS. 91.5 cms x 61 cms. Signed Lower left Ted Stourton.

### No. 6 RUBIED LILIES IN THEIR EMERALD POOL. Acrylic on panel. 102 x 76 cms Signed Lower left Ted Stourton.