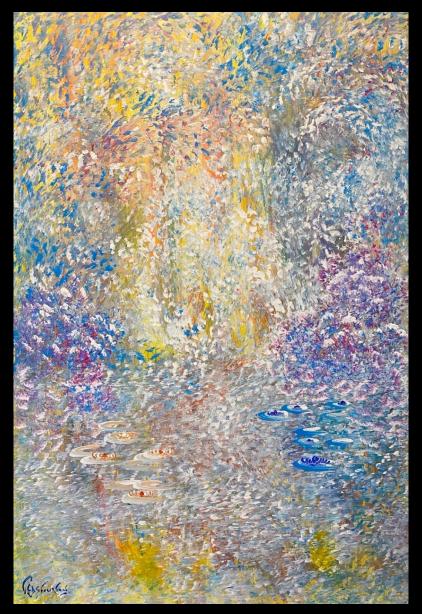

### No. 5 THE LIFE OF LILIES. MIXED MEDIA WITH ACRYLIC AND OILS. 91.5 cms x 61 cms. Signed Lower left Ted Stourton.