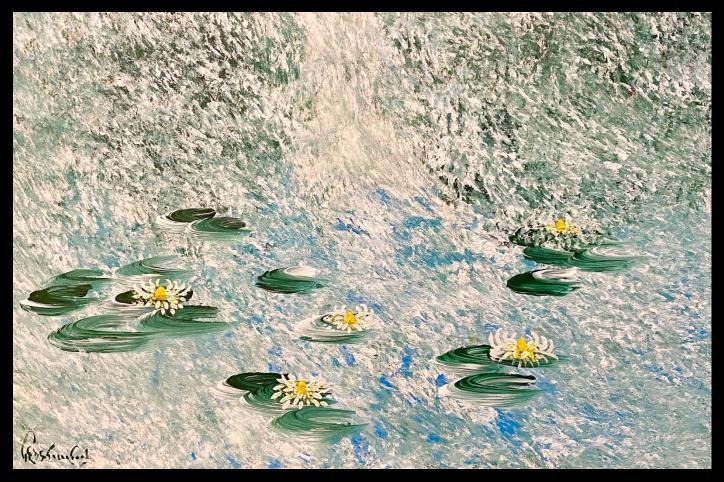

### No. 15. LILIES ON GOLDEN POND. ( NÉNUPHARS SUR L'ÉTANG D'OR).

Acrylic and oils on panel. 55.5 cm x 69.5cm. Signed Lower left Ted Stourton.