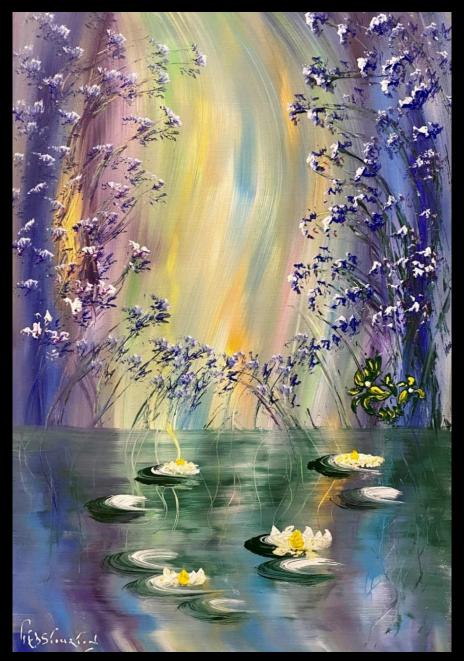

### No. 15. LILIES ON GOLDEN POND. ( NÉNUPHARS SUR L'ÉTANG D'OR).

Acrylic and oils on panel. 55.5 cm x 69.5cm. Signed Lower left Ted Stourton.