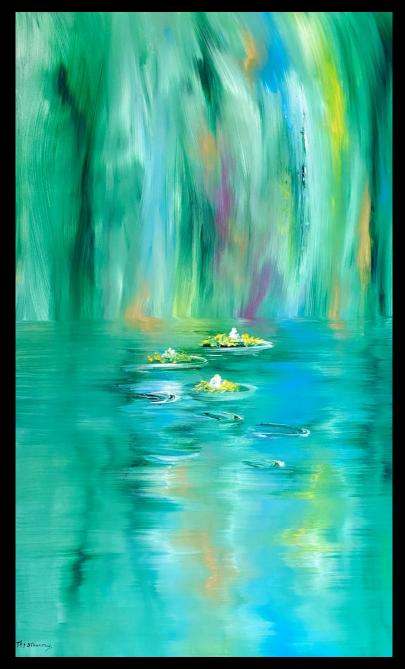

## No. 1 SERENITY IN BLUE. Acrylic on board. 91.5 x 152.5 cms. Signed Lower left Ted Stourton.