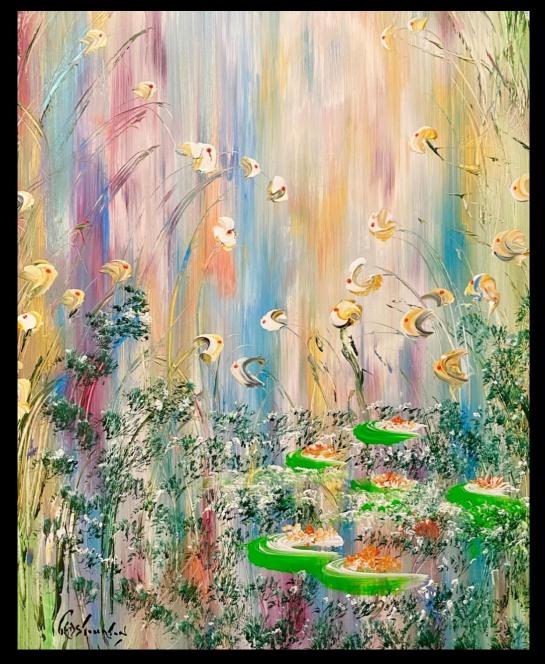

### No. 5 THE LIFE OF LILIES. MIXED MEDIA WITH ACRYLIC AND OILS. 91.5 cms x 61 cms. Signed Lower left Ted Stourton.