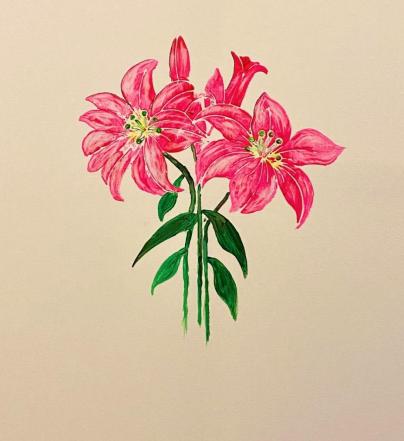

#### No. 22 PINK LILIES.

Acrylic and Indian Ink on canvas. 76 cms x 76 cms. Signed Lower left Ted Stourton.