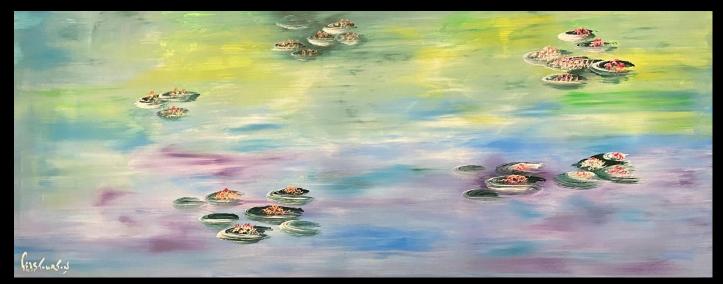

### No. 15. LILIES ON GOLDEN POND. ( NÉNUPHARS SUR L'ÉTANG D'OR).

Acrylic and oils on panel. 55.5 cm x 69.5cm. Signed Lower left Ted Stourton.