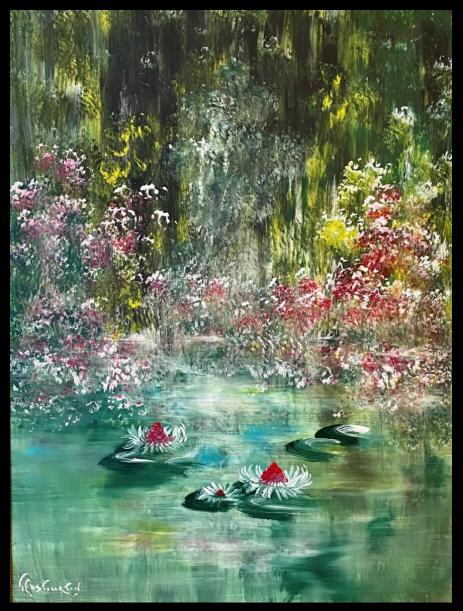

### No. 3. WE ARE CREATION. Acrylic on Canvas. 200.5 x 452 cms. Signed Lower left Ted Stourton.