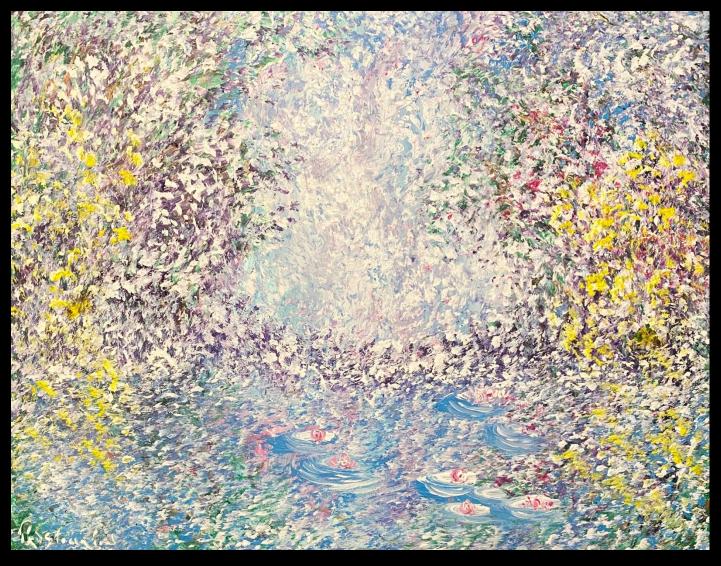

### No. 23 PILOTS OF THE PURPLE LIGHT. Acrylic on canvas. 30.5 cms x 40.5 cms. Signed Lower left Ted Stourton.