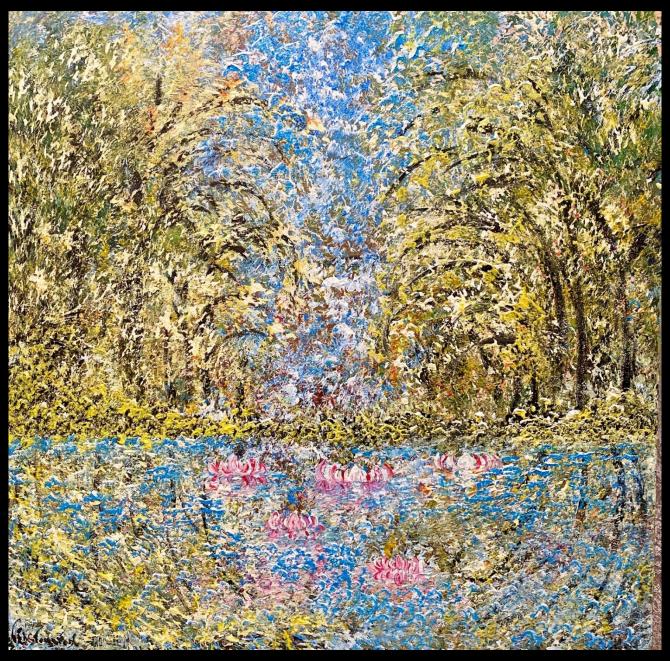

## No 4. LILIES IN THE WILLOW POND. Acrylic with oils on panel. 61 x 76 cms Signed Lower left Ted Stourton.

© Camelot Castle