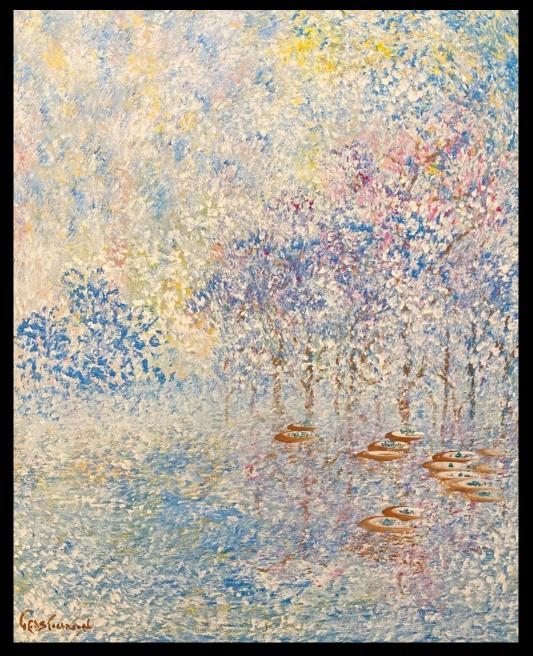

### No. 7 LILIES . Acrylic on panel. 60 cm x 152.5 cms. Signed Lower left Ted Stourton.