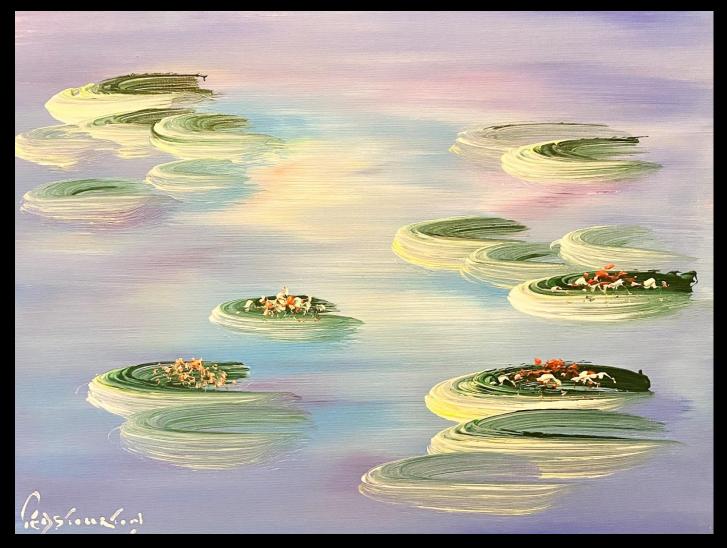

### No. 3. WE ARE CREATION. Acrylic on Canvas. 200.5 x 452 cms. Signed Lower left Ted Stourton.