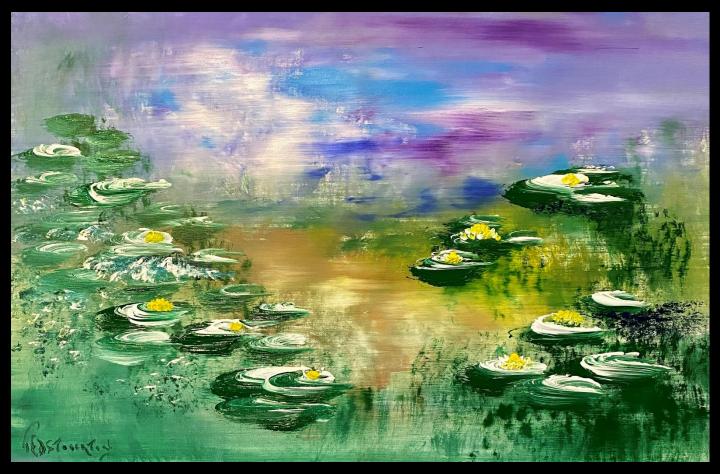

### No. 15. LILIES ON GOLDEN POND. ( NÉNUPHARS SUR L'ÉTANG D'OR).

Acrylic and oils on panel. 55.5 cm x 69.5cm. Signed Lower left Ted Stourton.