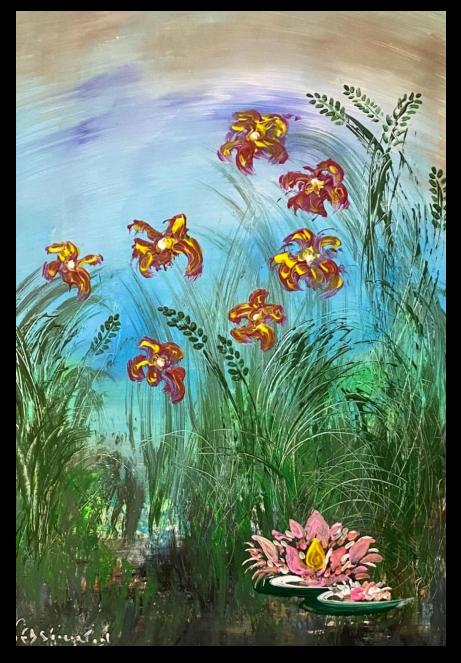

### No. 6 RUBIED LILIES IN THEIR EMERALD POOL. Acrylic on panel. 102 x 76 cms Signed Lower left Ted Stourton.