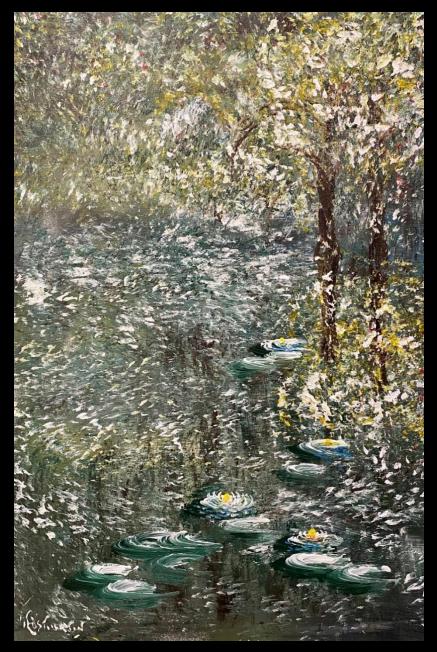

## No 4. LILIES IN THE WILLOW POND. Acrylic with oils on panel. 61 x 76 cms Signed Lower left Ted Stourton.

© Camelot Castle