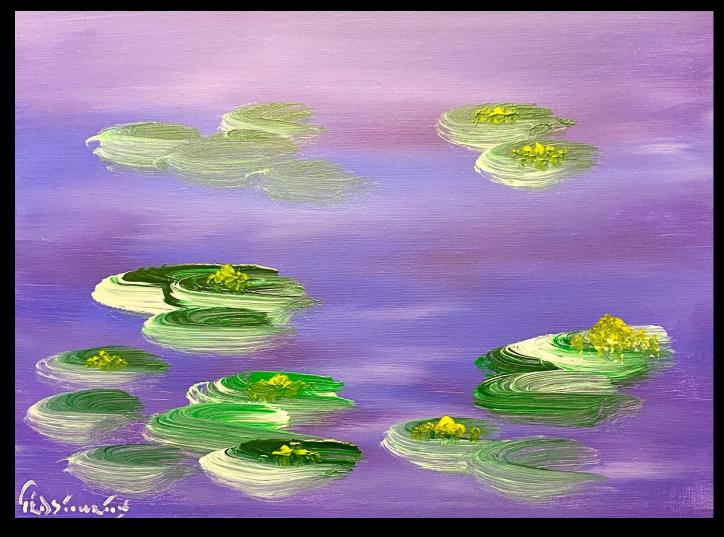

## No. 1 SERENITY IN BLUE. Acrylic on board. 91.5 x 152.5 cms. Signed Lower left Ted Stourton.

### No. 2 TRANQUILLITY. Acrylic on board. 152.5 cms x 91.5 cms. Signed Lower left Ted Stourton.