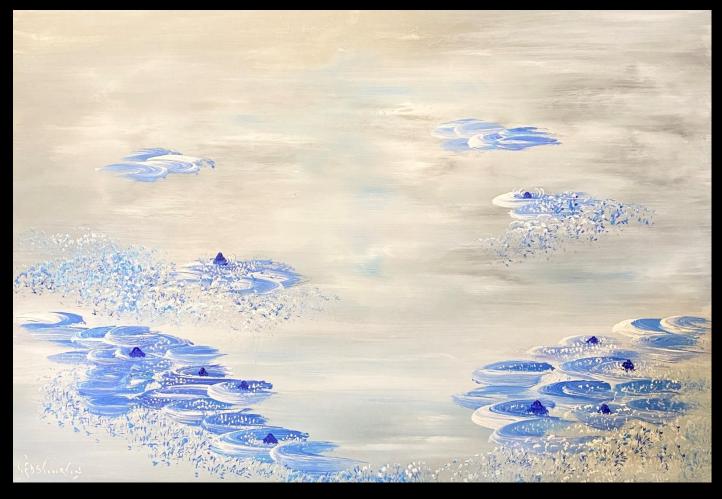

## No. 1 SERENITY IN BLUE. Acrylic on board. 91.5 x 152.5 cms. Signed Lower left Ted Stourton.