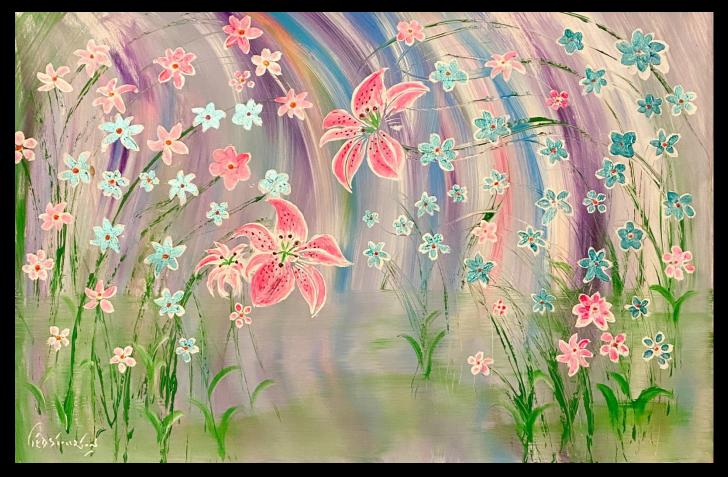

### No. 23 PILOTS OF THE PURPLE LIGHT. Acrylic on canvas. 30.5 cms x 40.5 cms. Signed Lower left Ted Stourton.