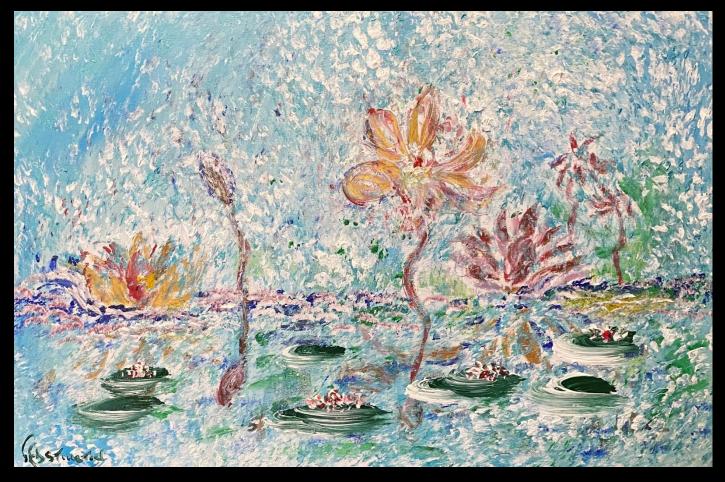

### No. 3. WE ARE CREATION. Acrylic on Canvas. 200.5 x 452 cms. Signed Lower left Ted Stourton.