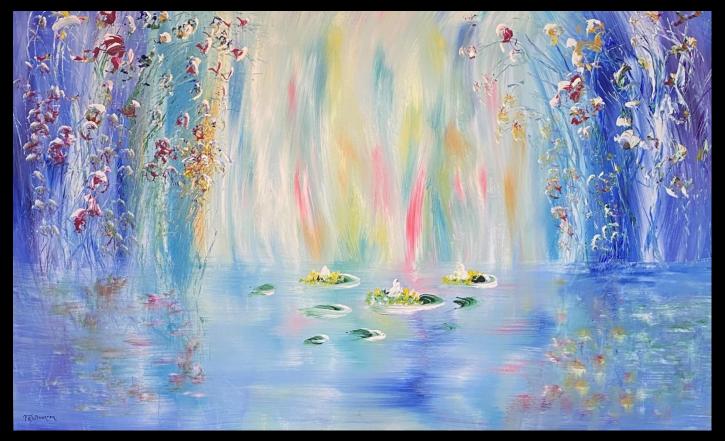

# Light on the Waterlilies

An Exhibition of paintings by Ted Stourton

John and Irina Mappin cordially invite you and the family to visit their home for the opening of "Light on the Waterlilies" an Exhibition of Fine Art by the International Artist Ted Stourton opening on the 1st of December 2023 until March 20th 2024.

## No 4. LILIES IN THE WILLOW POND. Acrylic with oils on panel. 61 x 76 cms Signed Lower left Ted Stourton.

© Camelot Castle