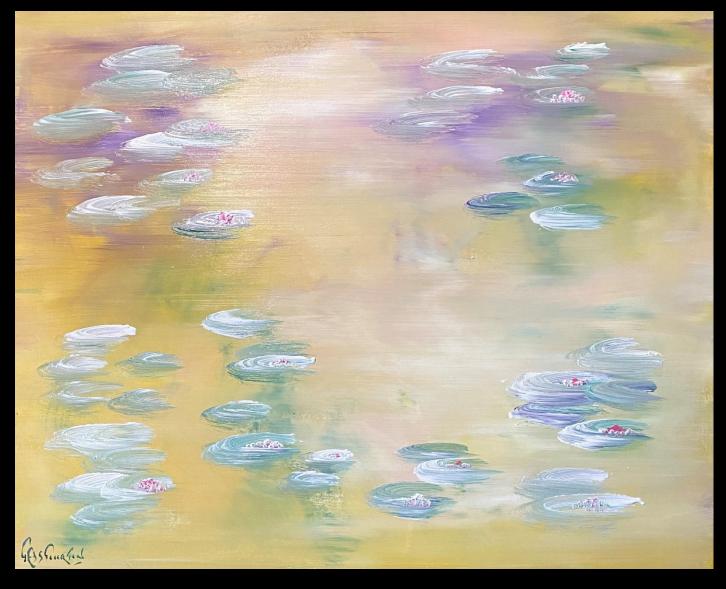

### No. 15. LILIES ON GOLDEN POND. ( NÉNUPHARS SUR L'ÉTANG D'OR).

Acrylic and oils on panel. 55.5 cm x 69.5cm. Signed Lower left Ted Stourton.