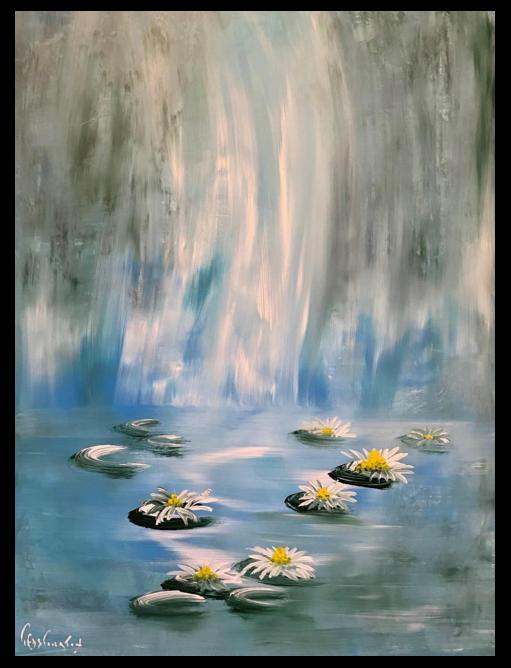

### No. 5 THE LIFE OF LILIES. MIXED MEDIA WITH ACRYLIC AND OILS. 91.5 cms x 61 cms. Signed Lower left Ted Stourton.