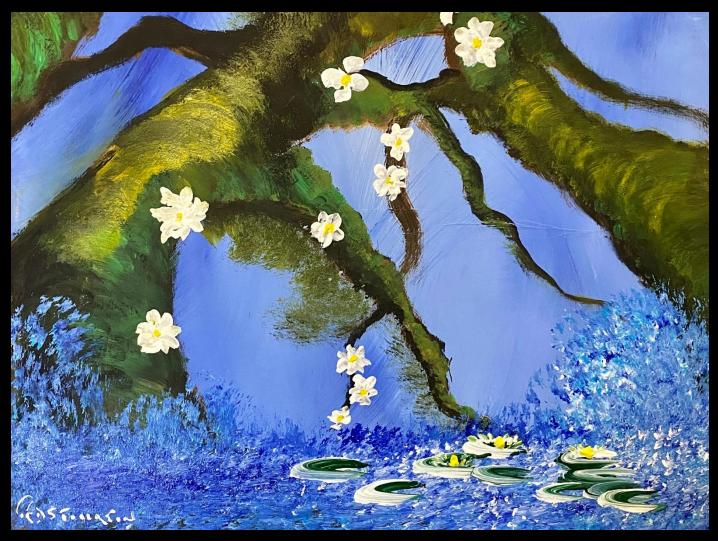

### No 20. BEYOND THE POND. Acrylic on canvas. 76.5 cms x 76.5 cms. Signed Lower left Ted Stourton.

No 21. LILIES BELOW GOLDEN SKY'S. (DES LYS SOUS UN CIEL D'OR). Acrylic and Oil on Canvas. 51 cms x 61 cms. Signed Lower left Ted Stourton.