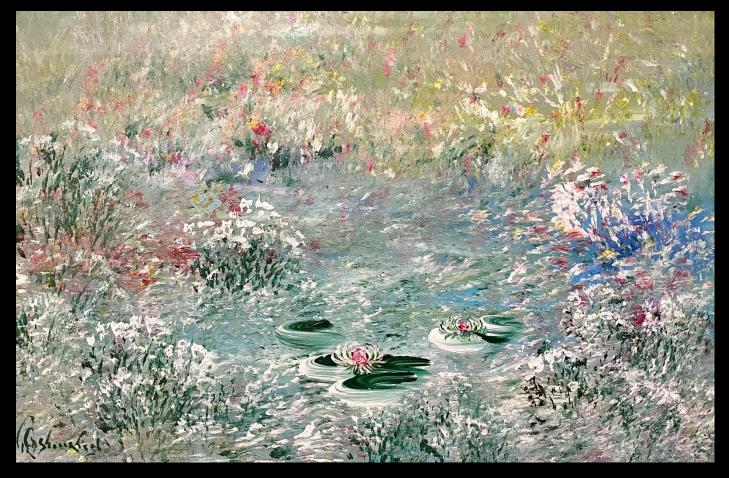

### No. 7 LILIES . Acrylic on panel. 60 cm x 152.5 cms. Signed Lower left Ted Stourton.

### No. 11 LILIES IN THE MEADOW. Acrylic on canvas. 51 cms x 76 cms. Signed Lower left Ted Stourton.