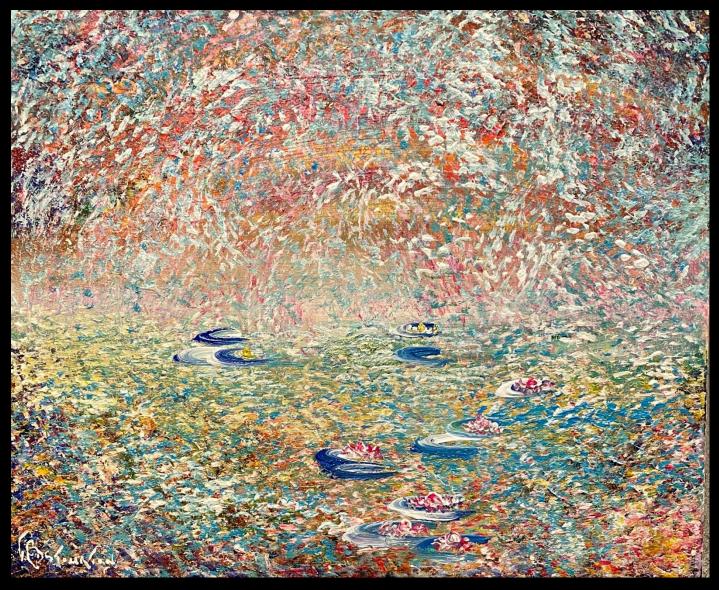

#### LIFE AND LIGHT ON THE LILY POND.

Acrylic and Oil on canvas board. 40.5 X 60.5 cms x 70 cms. Signed Lower left Ted Stourton.

© Camelot Castle