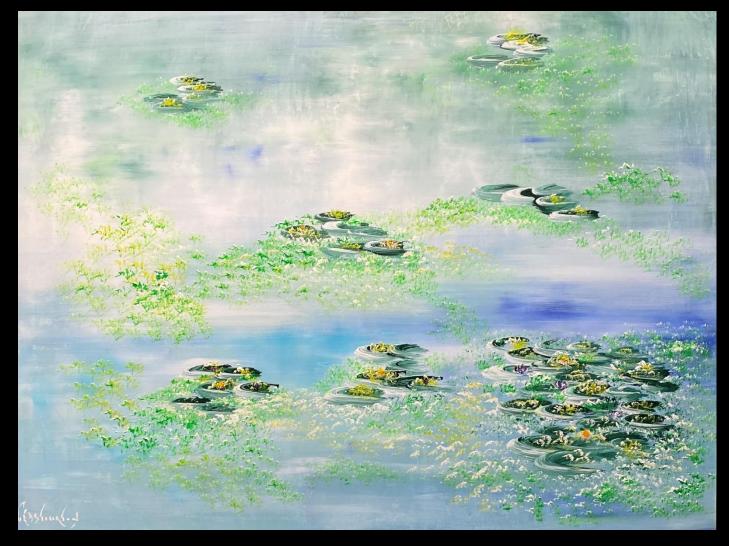

### No 20. BEYOND THE POND. Acrylic on canvas. 76.5 cms x 76.5 cms. Signed Lower left Ted Stourton.

No 21. LILIES BELOW GOLDEN SKY'S. (DES LYS SOUS UN CIEL D'OR). Acrylic and Oil on Canvas. 51 cms x 61 cms. Signed Lower left Ted Stourton.