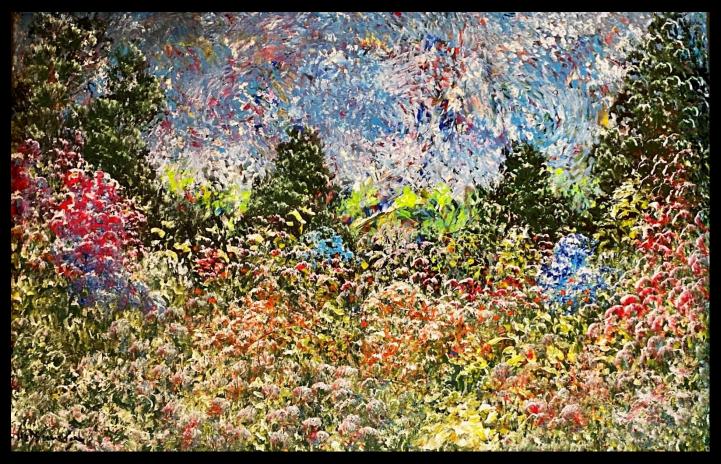

Lower left Ted Stourton.



### No 26. Detail.



### *No 27. SHADDOWS IN THE LILIE POND.*

Acrylic and Oil on artist canvas board.

49 cms x 60.5 cms Signed Lower left Ted Stourton.



### No 28. LILIES IN THE JUNGLE LIGHT. Acrylic and oils on panel. 38 cms. x 50 cms. .Signed Lower left Ted Stourton.



### No 29. LIGHT ON LILIES IN REFLECTIVE BLUE HUES. Acrylic and Oil on Panel. 56 cms x 70 cms. Signed Lower left Ted Stourton.



#### *No 30*.

#### LIFE AND LIGHT ON THE LILY POND.

Acrylic and Oil on canvas board. 40.5 X 60.5 cms x 70 cms. Signed Lower left Ted Stourton.

© Camelot Castle



## No. 31 STILL GLIDING LILIES. Acrylic on canvas. 76 cm x 51 cms. Signed Lower left Ted Stourton.



### No. 32 PORCELAIN LILIES. Acrylic on panel. 70 cm x 98 cms. Signed Lower left Ted Stourton.



### No. 33. The LILIES SURROUNDINGS. Acrylic on Canvas 61x91.5 cms Signed Lower left Ted Stourton.



### No 34. HARMONIOUS LILIES . Acrylic on canvas. 30.5 cms x 41.5 cms. Signed Lower left Ted Stourton.



### No. 35 THE LILIES CASCADE. Acrylic on panel. 102 x 76 cms Signed Lower left Ted Stourton.

© Camelot Castle



### 36. LILIES AND IRIS. Acrylic and oils on panel. 37 cms x 52 cms. Signed lower left Ted Stourton.



#### *No 37*.

LILIES IN SHIMMERING LIGHT. Acrylic and oils on panel. 76 cms x 61 cms. Signed lower left Ted Stourton.



#### 38.

### Detail of working drawing on sketch paper.

Your also very welcome to send this invitation on to a loved one, family or friends.

For enquiries on Paintings Prints Sculpture or Jewellery please contact the Private Office on:

tedstourt