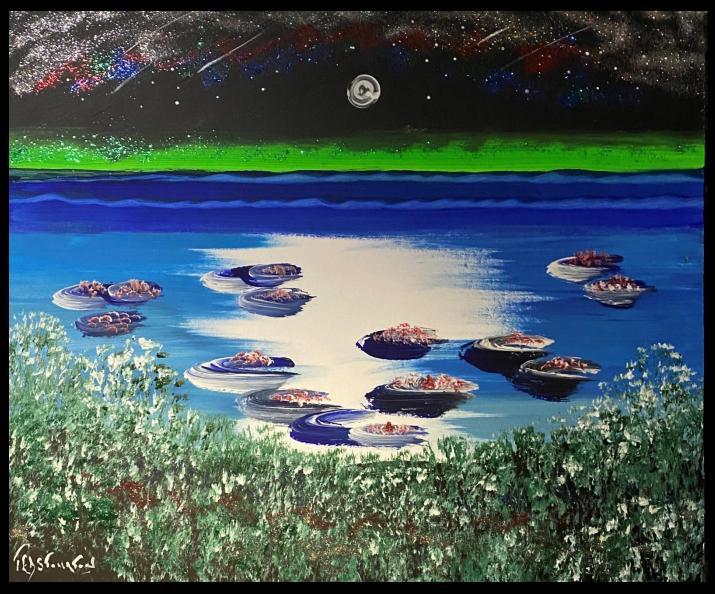

### No. 12. MOONLIGHT LILIES. Acrylic on board. 61 cms x 70 cms. Signed Lower left Ted Stourton.