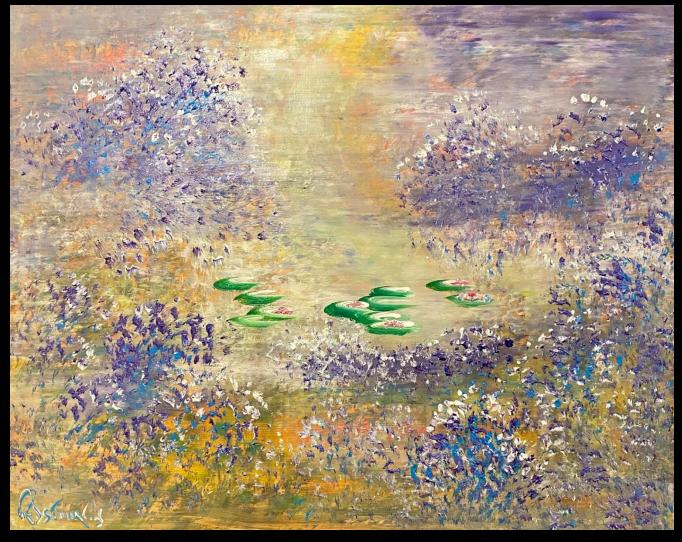

### No. 3. WE ARE CREATION. Acrylic on Canvas. 200.5 x 452 cms. Signed Lower left Ted Stourton.